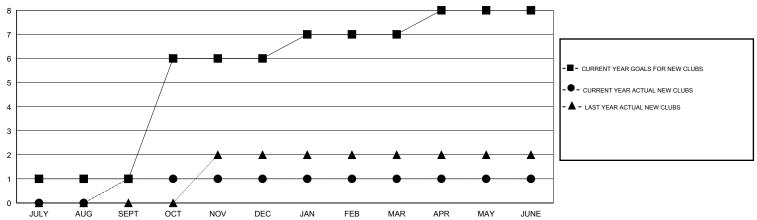

## District 305 N1

Results as of: 6/30/2015

| GMT: VSK      | ukreja           |                   | LOCATIO          | N PAKISTAN       | _                     |                    |                                     |                    | GMT CA 6         |  |
|---------------|------------------|-------------------|------------------|------------------|-----------------------|--------------------|-------------------------------------|--------------------|------------------|--|
|               |                  | Clubs             |                  |                  | Members               |                    |                                     |                    |                  |  |
|               | RESU             | LTS FOR 2014-2015 | j                |                  | RESULTS FOR 2014-2015 |                    |                                     |                    |                  |  |
| QUARTER       | NEW CLUB<br>GOAL | NEW CLUBS         | DROPPED<br>CLUBS | NET<br>GAIN/LOSS | QUARTER               | NEW MEMBER<br>GOAL | CHARTER AND<br>NEW MEMBERS<br>ADDED | DROPPED<br>MEMBERS | NET<br>GAIN/LOSS |  |
| JULY/AUG/SEPT | 1                | 1                 | 14               | -13              | JULY/AUG/SEPT         | 30                 | 69                                  | 121                | -52              |  |
| OCT/NOV/DEC   | 5                | 0                 | 5                | -5               | OCT/NOV/DEC           | 110                | 162                                 | 132                | 30               |  |
| JAN/FEB/MAR   | 1                | 0                 | 0                | 0                | JAN/FEB/MAR           | 30                 | 68                                  | 16                 | 52               |  |
| APR/MAY/JUNE  | 1                | 0                 | 0                | 0                | APR/MAY/JUNE          | 15                 | 34                                  | 77                 | -43              |  |

## GOALS AND ACTUAL NEW CLUBS CUMULATIVE

| DROPPED CLUBS: 19  DROPPED MEMBERS                                                  |     | 43 CLUBS OF 79 ADDED 1 OR MORE NEW MEMBERS | GENDER DISTRIBU<br>MALE<br>FEMALE     | TION<br>1,196 (82.94%)<br>246 (17.06%) |            |
|-------------------------------------------------------------------------------------|-----|--------------------------------------------|---------------------------------------|----------------------------------------|------------|
| DECEASED         5           CLUB CANCELLED         102           OTHER         239 |     | CLICK HERE FOR HEALTH ASSESSMENT DATA      | FAMILY UNIT MEMBERS HEAD OF HOUSEHOLD |                                        | 757<br>224 |
| TOTAL                                                                               | 346 |                                            | NON-HEAD OF HOUSEHOLD                 | )                                      | 533        |