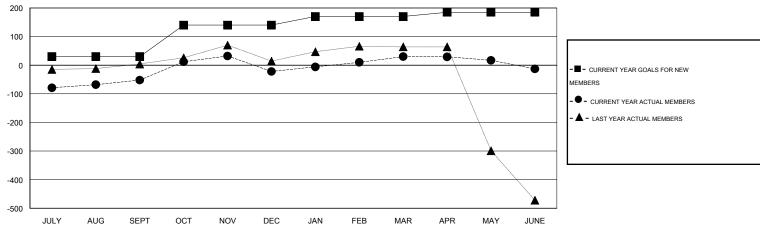

## District 305 N1

Results as of: 6/30/2015

| GMT: VSK      | ukreja           |                   | LOCATIO          | N PAKISTAN       | _                     |                    |                                     |                    | GMT CA 6         |  |
|---------------|------------------|-------------------|------------------|------------------|-----------------------|--------------------|-------------------------------------|--------------------|------------------|--|
|               |                  | Clubs             |                  |                  | Members               |                    |                                     |                    |                  |  |
|               | RESU             | LTS FOR 2014-2015 | j                |                  | RESULTS FOR 2014-2015 |                    |                                     |                    |                  |  |
| QUARTER       | NEW CLUB<br>GOAL | NEW CLUBS         | DROPPED<br>CLUBS | NET<br>GAIN/LOSS | QUARTER               | NEW MEMBER<br>GOAL | CHARTER AND<br>NEW MEMBERS<br>ADDED | DROPPED<br>MEMBERS | NET<br>GAIN/LOSS |  |
| JULY/AUG/SEPT | 1                | 1                 | 14               | -13              | JULY/AUG/SEPT         | 30                 | 69                                  | 121                | -52              |  |
| OCT/NOV/DEC   | 5                | 0                 | 5                | -5               | OCT/NOV/DEC           | 110                | 162                                 | 132                | 30               |  |
| JAN/FEB/MAR   | 1                | 0                 | 0                | 0                | JAN/FEB/MAR           | 30                 | 68                                  | 16                 | 52               |  |
| APR/MAY/JUNE  | 1                | 0                 | 0                | 0                | APR/MAY/JUNE          | 15                 | 34                                  | 77                 | -43              |  |

## GOALS AND ACTUAL NEW CLUBS CUMULATIVE

| DROPPED CLUBS: 19  DROPPED MEMBERS                                                  |     | 43 CLUBS OF 79 ADDED 1 OR MORE NEW MEMBERS | GENDER DISTRIBU<br>MALE<br>FEMALE     | TION<br>1,196 (82.94%)<br>246 (17.06%) |            |
|-------------------------------------------------------------------------------------|-----|--------------------------------------------|---------------------------------------|----------------------------------------|------------|
| DECEASED         5           CLUB CANCELLED         102           OTHER         239 |     | CLICK HERE FOR HEALTH ASSESSMENT DATA      | FAMILY UNIT MEMBERS HEAD OF HOUSEHOLD |                                        | 757<br>224 |
| TOTAL                                                                               | 346 |                                            | NON-HEAD OF HOUSEHOLD                 | )                                      | 533        |